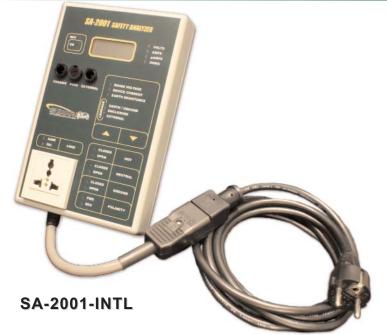

## SAFETY ANALYZERS

**BC Biomedical SA-2000-INTL Series** 

The SA-2000-INTL Series is a Microprocessor based Electrical Safety Analyzer Family. There are 5 models that provide everything from the most basic testing functions to the most complete set of features of any handheld unit on the market. This Family is ideal for international customers or for those that simply need power cord configuration that is different from the standard NEMA 5-15P (North America 125 VAC / 60 Hz) configuration that is standard on our SA-2000 Series. Interchangeable power cords make power input switching extremely easy & the universal configuration power receptacle is compatible with almost all countries around the world.

The compact size makes the SA-2000-INTL Family easy to hold and operate. All models operate from 85 to 265 Volts @ 50/60 Hz, with Load Currents up to 20 Amps, so there is no need to purchase 2 different analyzers to cover your testing needs.

The SA-2000-INTL Family of Safety Analyzers allows the user to chose the model that best fits the application. The combination of the best features at the best price makes this Family of products a natural choice.