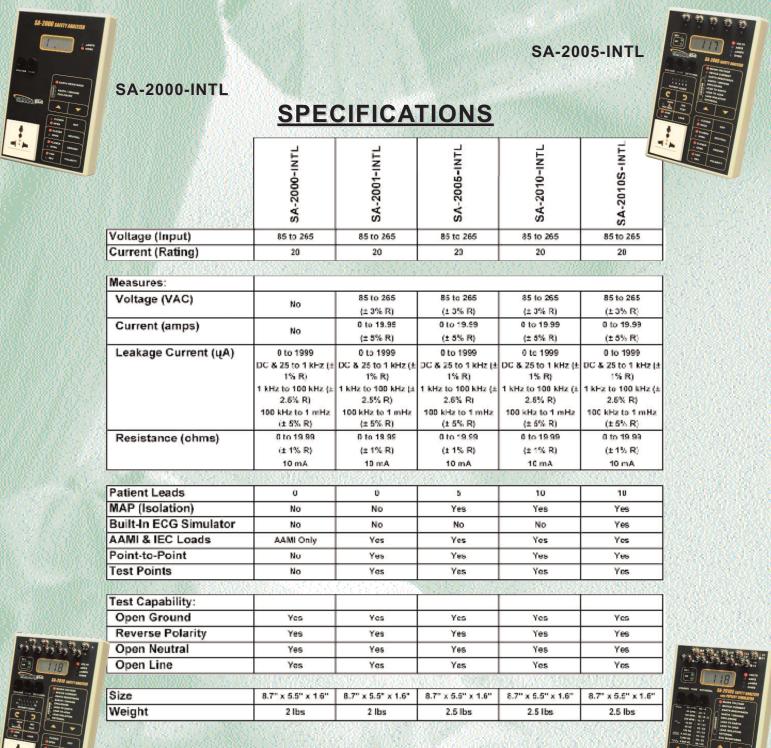

## Features - SA-2000-INTL Series

- All the Same Features Available as on the Domestic Counterpart
- Universal Power Receptacle Accepts Almost Any International Power Plug Configuration
- Detachable Power Cord Allows for use in Any Country
- Small Self Contained Package
- Line Voltage Measurement
- Device Under Test Current Measurement
- Earth/Ground Lead Resistance/ Leakage Current
- Point-to-Point Testing & Self-Test Points
- Enclosure/Chassis Leakage Current
- External Resistance & Leakage Current
- Source Receptacle Wiring Integrity Monitor
- MAP (Isolation) Function
- Built-In ECG Simulator
- True RMS Measurements
- AAMI ES1-1993 or IEC 601 Selectable Test Loads
- ♦ 85 to 265 VAC Operation
- ♦ Full 20 amp Rating
- LED Status Indicators
- Audio Feedback
- Externally Replaceable Ground Fuse
- Automatic Load Reversal Delay
- Soft Carrying Case

## SAFETY ANALYZERS

**BC Biomedical SA-2000-INTL Series** 

The SA-2000-INTL Series is a Microprocessor based Electrical Safety Analyzer Family. There are 5 models that provide everything from the most basic testing functions to the most complete set of features of any handheld unit on the market. This Family is ideal for international customers or for those that simply need power cord configuration that is different from the standard NEMA 5-15P (North America 125 VAC / 60 Hz) configuration that is standard on our SA-2000 Series. Interchangeable power cords make power input switching extremely easy & the universal configuration power receptacle is compatible with almost all countries around the world.

The compact size makes the SA-2000-INTL Family easy to hold and operate. All models operate from 85 to 265 Volts @ 50/60 Hz, with Load Currents up to 20 Amps, so there is no need to purchase 2 different analyzers to cover your testing needs.

The SA-2000-INTL Family of Safety Analyzers allows the user to chose the model that best fits the application. The combination of the best features at the best price makes this Family of products a natural choice.

All models come with a soft case and Chassis (Black) cable. An optional External Point-to-Point (Red) cable is also available.